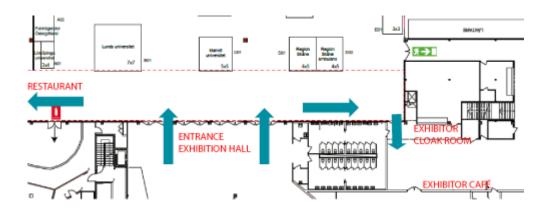

## • Exhibitor cloak room

Free exhibitor cloak room, show your exhibitor badge from 08.00 during the fair day. The arrows show the entrances to the exhibition hall at Kistamässan.

#### Exhibitor restaurant

The exhibitor restaurant is to the left when entering the exhibition hall. Opening hours are 11:15 - 14:00.

## Exhibitor café

Exhibitor café is opposite to the exhibitor cloak room, see illustration above.