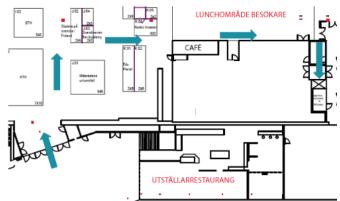

#### • Exhibitor restaurant

Exhibitor badge is mandatory. There are two exhibitors restaurants, one just outside the exhibition hall and one as shown in this illustration.

Comin in through the right side entrance to the exhibition hall – turn right and then follow the arrows.

#### Exhibitor café

Exhibitor badge is mandatory. Exhibitors in Stockholm can have coffee for free in E10,

which is located downstairs by the E halls where the lectures are held. See sign at the stairs in the upper entrance..