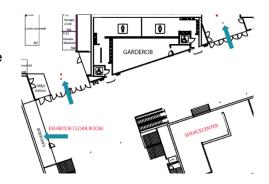

#### • Exhibitor cloak room

Free exhibitor cloak room, show your exhibitor badge from 08.00 during the fair day. The arrows show the entrances to the exhibition hall at Kistamässan.

#### • Exhibitor restaurant

Exhibitor badge is mandatory. There are two exhibitors restaurants, one just outside the exhibition hall and one as shown in this illustration.

Comin in through the right side entrance to the exhibition hall – turn right and then follow the arrows.